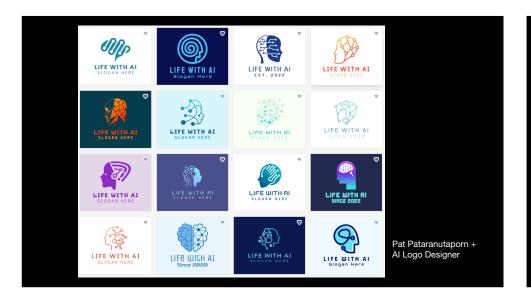

Write a poem about the Media Lab

The Media Lab is a place
Where creativity and technology meet

A place where ideas are born
And brought to life

A place where the impossible becomes possible
And the future becomes reality

A place where minds come together
To change the world

































Learning from Virtual Idols: The Use of Al-generated characters for Enhancing Motivation in Online Learning





Experimental

Control

Pataranutaporn\*, Leong\*, Danry et al., 2021































## Challenges

- No real understanding
- Hard to control behavior
- Sometimes spectacularly bad
- Biased
- Deepfakes and fake news
- Rights of original human creators?
- How to regulate
- Machines increasingly selecting/creating what we consume
- Energy consumption

##