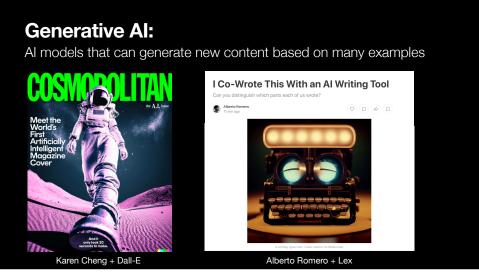

Write a poem about the Media Lab

The Media Lab is a place
Where creativity and technology meet

A place where ideas are born
And brought to life

A place where the impossible becomes possible
And the future becomes reality

A place where minds come together
To change the world

































Learning from Virtual Idols: The Use of Al-generated characters for Enhancing Motivation in Online Learning





Experimental

Control

Pataranutaporn\*, Leong\*, Danry et al., 2021































## Challenges

- No real understanding
- Hard to control behavior
- Sometimes spectacularly bad
- Biased
- Deepfakes and fake news
- Rights of original human creators?
- How to regulate
- Machines increasingly selecting/creating what we consume
- Energy consumpti