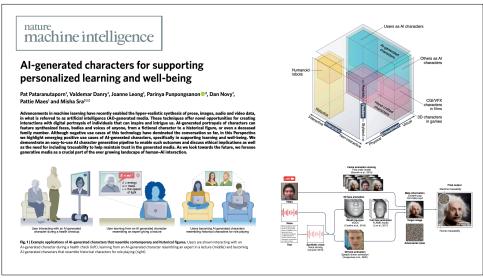

Write a poem about the Media Lab

The Media Lab is a place
Where creativity and technology meet

A place where ideas are born
And brought to life

A place where the impossible becomes possible
And the future becomes reality

A place where minds come together
To change the world

































Learning from Virtual Idols: The Use of Al-generated characters for Enhancing Motivation in Online Learning





Experimental

Control

Pataranutaporn\*, Leong\*, Danry et al., 2021































## Challenges

- No real understanding
- Hard to control behavior
- Sometimes spectacularly bad
- Biased
- Deepfakes and fake news
- Rights of original human creators?
- How to regulate
- Machines increasingly selecting/creating what we consume
- Energy consumption

## **Summary**

- Generative AI is crossing into the mainstream and creating new business opportunities
- Al-Generated characters will increasingly play a role as the interface for people to interact with a digital service