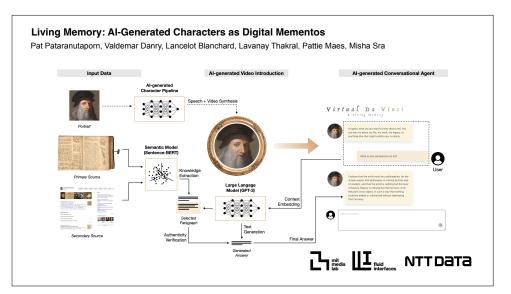

Write a poem about the Media Lab

The Media Lab is a place
Where creativity and technology meet

A place where ideas are born
And brought to life

A place where the impossible becomes possible
And the future becomes reality

A place where minds come together
To change the world

































Learning from Virtual Idols: The Use of Al-generated characters for Enhancing Motivation in Online Learning





Experimental

Control

Pataranutaporn\*, Leong\*, Danry et al., 2021































## Challenges

- No real understanding
- Hard to control behavior
- Sometimes spectacularly bad
- Biased
- Deepfakes and fake news
- Rights of original human creators?
- How to regulate
- Machines increasingly selecting/creating what we consume
- Energy consumption

## **Summary**

- Generative AI is crossing into the mainstream and creating new business opportunities
- Al-Generated characters will increasingly play a role as the interface for people to interact with a digital service