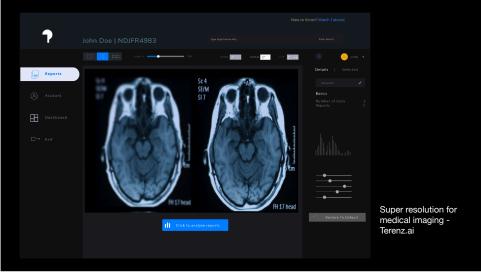

Write a poem about the Media Lab

The Media Lab is a place
Where creativity and technology meet

A place where ideas are born
And brought to life

A place where the impossible becomes possible
And the future becomes reality

A place where minds come together
To change the world

































Learning from Virtual Idols: The Use of Al-generated characters for Enhancing Motivation in Online Learning





Experimental

Control

Pataranutaporn\*, Leong\*, Danry et al., 2021































## Challenges

- No real understanding
- Hard to control behavior
- Sometimes spectacularly bad
- Biased
- Deepfakes and fake news
- Rights of original human creators?
- How to regulate
- Machines increasingly selecting/creating what we consume
- Energy consumption

## **Summary**

- Generative AI is crossing into the mainstream and creating new business opportunities
- Al-Generated characters will increasingly play a role as the interface for people to interact with a digital service