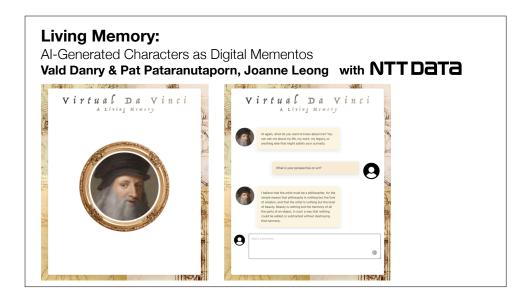

A place where minds come together
To change the world

Learning from Virtual Idols: The Use of Al-generated characters for Enhancing Motivation in Online Learning

Experimental

Control

Pataranutaporn\*, Leong\*, Danry et al., 2021