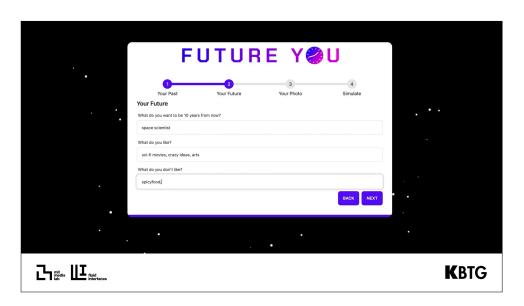

Write a poem about the Media Lab

The Media Lab is a place
Where creativity and technology meet

A place where ideas are born
And brought to life

A place where the impossible becomes possible
And the future becomes reality

A place where minds come together
To change the world

































Learning from Virtual Idols: The Use of Al-generated characters for Enhancing Motivation in Online Learning





Experimental

Control

Pataranutaporn\*, Leong\*, Danry et al., 2021































## Challenges

- No real understanding
- Hard to control behavior
- Sometimes spectacularly bad
- Biased
- Deepfakes and fake news
- Rights of original human creators?
- How to regulate
- Machines increasingly selecting/creating what we consume
- Energy consumption

## **Summary**

- Generative AI is crossing into the mainstream and creating new business opportunities
- Al-Generated characters will increasingly play a role as the interface for people to interact with a digital service