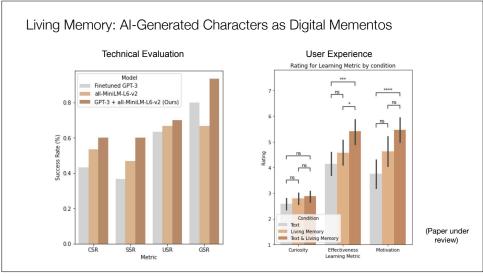

A place where minds come together
To change the world

Learning from Virtual Idols: The Use of Al-generated characters for Enhancing Motivation in Online Learning

Experimental

Control

Pataranutaporn\*, Leong\*, Danry et al., 2021