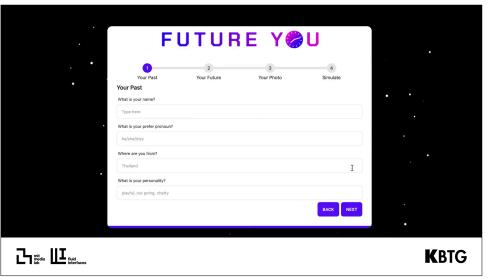

Write a poem about the Media Lab

The Media Lab is a place
Where creativity and technology meet

A place where ideas are born
And brought to life

A place where the impossible becomes possible
And the future becomes reality

A place where minds come together
To change the world

































Learning from Virtual Idols: The Use of Al-generated characters for Enhancing Motivation in Online Learning





Experimental

Control

Pataranutaporn\*, Leong\*, Danry et al., 2021































## Challenges

- No real understanding
- Hard to control behavior
- Sometimes spectacularly bad
- Biased
- Deepfakes and fake news
- Rights of original human creators?
- How to regulate
- Machines increasingly selecting/creating what we consume
- Energy consumption

## **Summary**

- Generative AI is crossing into the mainstream and creating new business opportunities
- Al-Generated characters will increasingly play a role as the interface for people to interact with a digital service