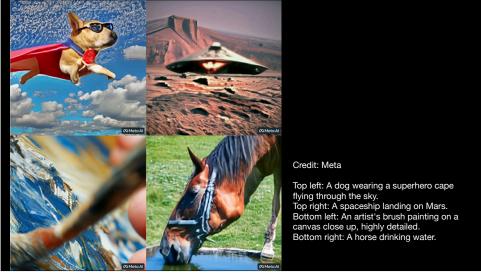

Write a poem about the Media Lab

The Media Lab is a place
Where creativity and technology meet

A place where ideas are born
And brought to life

A place where the impossible becomes possible
And the future becomes reality

A place where minds come together
To change the world

































Learning from Virtual Idols: The Use of Al-generated characters for Enhancing Motivation in Online Learning





Experimental

Control

Pataranutaporn\*, Leong\*, Danry et al., 2021































## Challenges

- No real understanding
- Hard to control behavior
- Sometimes spectacularly bad
- Biased
- Deepfakes and fake news
- Rights of original human creators?
- How to regulate
- Machines increasingly selecting/creating what we consume
- Energy consumption

## **Summary**

- Generative AI is crossing into the mainstream and creating new business opportunities
- Al-Generated characters will increasingly play a role as the interface for people to interact with a digital service