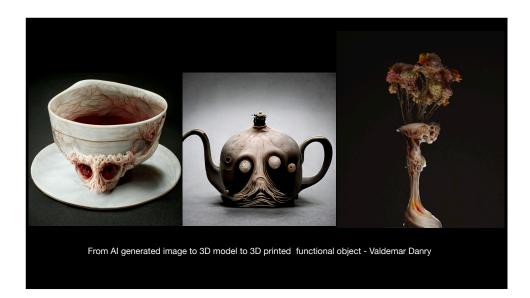

Write a poem about the Media Lab

The Media Lab is a place
Where creativity and technology meet

A place where ideas are born
And brought to life

A place where the impossible becomes possible
And the future becomes reality

A place where minds come together
To change the world

































Learning from Virtual Idols: The Use of Al-generated characters for Enhancing Motivation in Online Learning





Experimental

Control

Pataranutaporn\*, Leong\*, Danry et al., 2021































## Challenges

- No real understanding
- Hard to control behavior
- Sometimes spectacularly bad
- Biased
- Deepfakes and fake news
- Rights of original human creators?
- How to regulate
- Machines increasingly selecting/creating what we consume
- Energy consumption

## **Summary**

- Generative AI is crossing into the mainstream and creating new business opportunities
- Al-Generated characters will increasingly play a role as the interface for people to interact with a digital service