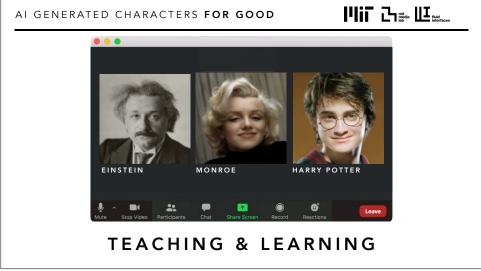

## **Summary**

- Generative AI is crossing into the mainstream and creating new business opportunities
- Al-Generated characters will increasingly play a role as the interface for people to interact with a digital service